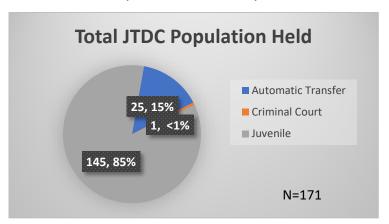

## Daily Data Dashboard – February 6, 2024 Demographics for JTDC Population Tuesday Morning Midnight Count

Total # of probation Involved youth<sup>1</sup>: 1,356

<sup>&</sup>lt;sup>1</sup> Probation Active: Any youth who is pending sentencing with an active social history, has been formally placed on probation or supervision with Cook County Juvenile Probation on the date of the report.

Data sources: cFive Supervisor - Probation Population and RMIS - JTDC Population

<sup>\*</sup>Age, Gender and Race for Criminal Court population (N=1) is not represented in this report.

## Daily Data Dashboard – February 6, 2024 Demographics for JTDC Population Tuesday Morning Midnight Count