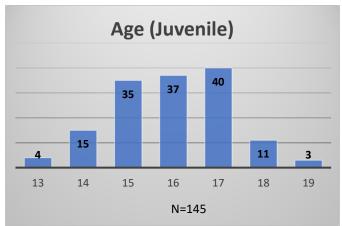

## Daily Data Dashboard – February 6, 2024 Demographics for JTDC Population Tuesday Morning Midnight Count

Total # of probation Involved youth<sup>1</sup>: 1,356

<sup>&</sup>lt;sup>1</sup> Probation Active: Any youth who is pending sentencing with an active social history, has been formally placed on probation or supervision with Cook County Juvenile Probation on the date of the report.

Data sources: cFive Supervisor - Probation Population and RMIS - JTDC Population

<sup>\*</sup>Age, Gender and Race for Criminal Court population (N=1) is not represented in this report.

## Daily Data Dashboard – February 6, 2024 Demographics for JTDC Population Tuesday Morning Midnight Count