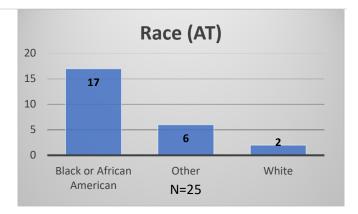

## Daily Data Dashboard – February 6, 2024 Demographics for JTDC Population Tuesday Morning Midnight Count

Total # of probation Involved youth<sup>1</sup>: 1,356

<sup>&</sup>lt;sup>1</sup> Probation Active: Any youth who is pending sentencing with an active social history, has been formally placed on probation or supervision with Cook County Juvenile Probation on the date of the report.

## Daily Data Dashboard – February 6, 2024 Demographics for JTDC Population Tuesday Morning Midnight Count