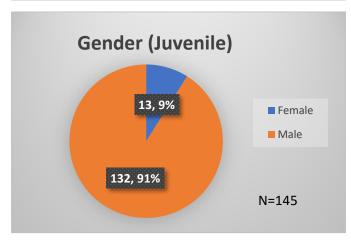

## Daily Data Dashboard – February 6, 2024 Demographics for JTDC Population Tuesday Morning Midnight Count

Total # of probation Involved youth<sup>1</sup>: 1,356

<sup>&</sup>lt;sup>1</sup> Probation Active: Any youth who is pending sentencing with an active social history, has been formally placed on probation or supervision with Cook County Juvenile Probation on the date of the report.

Data sources: cFive Supervisor - Probation Population and RMIS - JTDC Population

<sup>\*</sup>Age, Gender and Race for Criminal Court population (N=1) is not represented in this report.

## Daily Data Dashboard – February 6, 2024 Demographics for JTDC Population Tuesday Morning Midnight Count