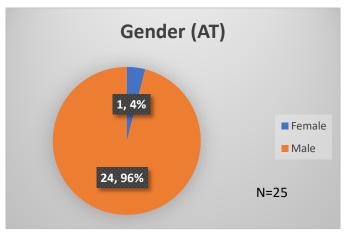

## Daily Data Dashboard – February 6, 2024 Demographics for JTDC Population Tuesday Morning Midnight Count

Total # of probation Involved youth<sup>1</sup>: 1,356

<sup>&</sup>lt;sup>1</sup> Probation Active: Any youth who is pending sentencing with an active social history, has been formally placed on probation or supervision with Cook County Juvenile Probation on the date of the report.

## Daily Data Dashboard – February 6, 2024 Demographics for JTDC Population Tuesday Morning Midnight Count