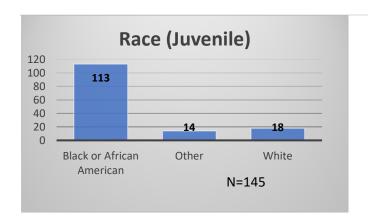

## Daily Data Dashboard – February 6, 2024 Demographics for JTDC Population Tuesday Morning Midnight Count

Total # of probation Involved youth<sup>1</sup>: 1,356

<sup>&</sup>lt;sup>1</sup> Probation Active: Any youth who is pending sentencing with an active social history, has been formally placed on probation or supervision with Cook County Juvenile Probation on the date of the report.

## Daily Data Dashboard – February 6, 2024 Demographics for JTDC Population Tuesday Morning Midnight Count