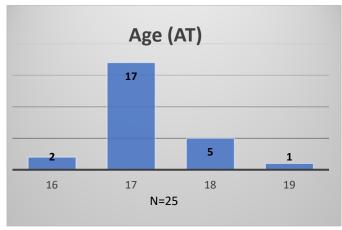

## Daily Data Dashboard – February 6, 2024 Demographics for JTDC Population Tuesday Morning Midnight Count

Total # of probation Involved youth<sup>1</sup>: 1,356

<sup>&</sup>lt;sup>1</sup> Probation Active: Any youth who is pending sentencing with an active social history, has been formally placed on probation or supervision with Cook County Juvenile Probation on the date of the report.

Data sources: cFive Supervisor - Probation Population and RMIS - JTDC Population

<sup>\*</sup>Age, Gender and Race for Criminal Court population (N=1) is not represented in this report.

## Daily Data Dashboard – February 6, 2024 Demographics for JTDC Population Tuesday Morning Midnight Count